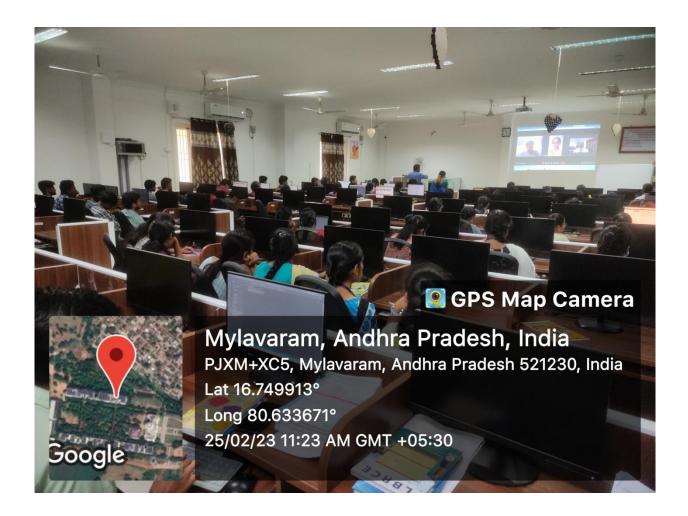

#### **Objective of the event:**

Lakireddy Bali Reddy College of Engineering (A), Department of Information Technology has organized **"Webinar on Roles involved in transformation of project idea to Project"** on **25<sup>th</sup> February, 2023**. The total number of students participated are 77 from various sections of IT.

The program was inaugurated by Dr. B Srinivasarao, HOD, Dept. of IT. Co-ordinated by The faculty Dr A.V.N.Reddy & Mrs M.Hemalatha of IT Department.